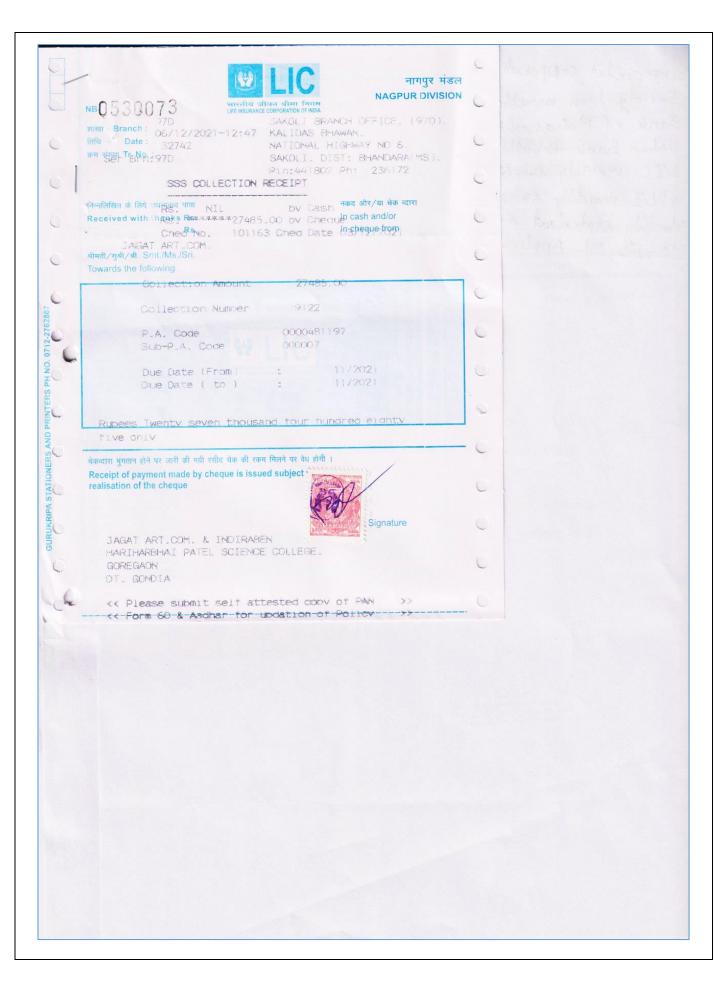

M.Com. M. Phil. Ph.D. VICE PRINCIPAL

e-mail: principal\_jagatcollege@rediffmail.com

webside: www.jagatcollege.net

Ref. No. 5/15/12021-22

Date: - 03/12/2011

मा. शाखा व्यवस्थापक. भारतीय जीवन बीमा निगम

विषय :- माहे नोव्हेंबर 2021 भारतीय जीवन बीमा निगम प्रीमीयम कपात चेक द्वारे स्विकारण्याबाबद.

महोदय,

उपरोक्त विषयाच्या अनुषंगाणे कळविण्यात येते की आमच्या महाविद्यालयातील कर्मचा-याचे भारतीय जीवन बीमा निगम प्रीमीयम कपात रू 27485/- नोव्हेंबर 2021 चेक द्वारे कार्यालयात सादर करित आहोत.

, करिता पोच द्यावी

सहपत्र :- चेक.कं 101163 दि. 03/12/2021 बंक आफ महाराष्ट गोरेगांव रू. 27485/-